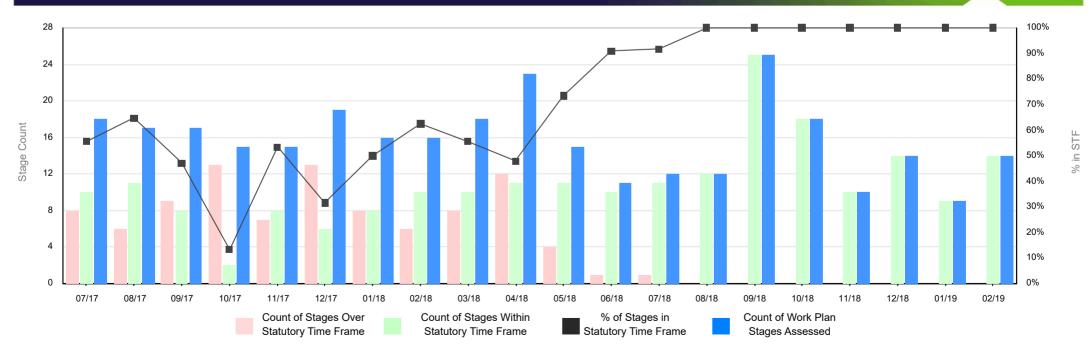

## **Monthly Work Plan Performance Trend**

In STF - Within Statutory Time Frame

**Over STF** - Over Statutory Time Frame