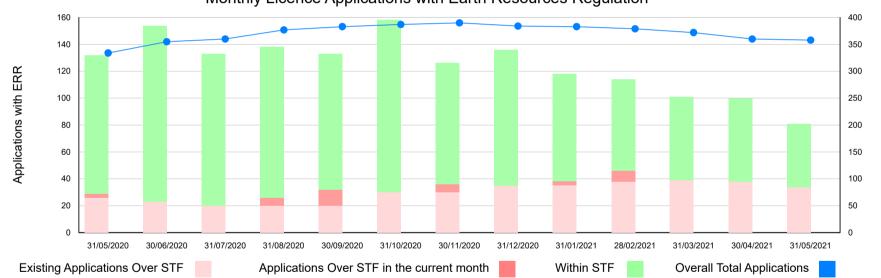

#### Monthly Licence Applications with Earth Resources Regulation

Overall Total Applications

|                                | May-20 | Jun-20 | Jul-20 | Aug-20 | Sep-20 | Oct-20 | Nov-20 | Dec-20 | Jan-21 | Feb-21 | Mar-21 | Apr-21 | May-21 |
|--------------------------------|--------|--------|--------|--------|--------|--------|--------|--------|--------|--------|--------|--------|--------|
| Existing Apps Over STF         | 26     | 23     | 20     | 20     | 20     | 30     | 30     | 35     | 35     | 38     | 39     | 38     | 34     |
| Apps Over STF in current month | 3      | 0      | 0      | 6      | 12     | 0      | 6      | 0      | 3      | 8      | 0      | 0      | 0      |
| Total Apps Over STF            | 29     | 23     | 20     | 26     | 32     | 30     | 36     | 35     | 38     | 46     | 39     | 38     | 34     |
| Apps with ERR Within STF       | 103    | 131    | 113    | 112    | 101    | 128    | 90     | 101    | 80     | 68     | 62     | 62     | 47     |
| Apps with Applicants (inc WA)  | 202    | 201    | 227    | 239    | 250    | 229    | 264    | 248    | 265    | 265    | 271    | 260    | 277    |
| Total Applications             | 334    | 355    | 360    | 377    | 383    | 387    | 390    | 384    | 383    | 379    | 372    | 360    | 358    |