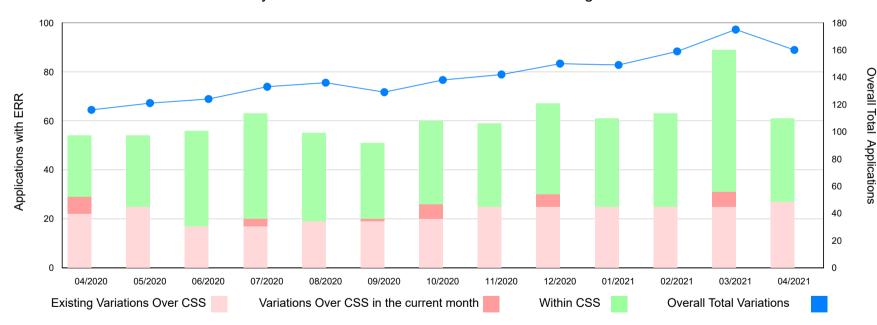

### Monthly Licence Variations with Earth Resources Regulation

|                                | Apr-20 | May-20 | Jun-20 | Jul-20 | Aug-20 | Sep-20 | Oct-20 | Nov-20 | Dec-20 | Jan-21 | Feb-21 | Mar-21 | Apr-21 |
|--------------------------------|--------|--------|--------|--------|--------|--------|--------|--------|--------|--------|--------|--------|--------|
| Existing Vars Over CSS         | 22     | 25     | 17     | 17     | 19     | 19     | 20     | 25     | 25     | 25     | 25     | 25     | 27     |
| Vars Over CSS in current month | 7      |        |        | 3      |        | 1      | 6      |        | 5      |        |        | 6      |        |
| Total Vars with ERR Over CSS   | 29     | 25     | 17     | 20     | 19     | 20     | 26     | 25     | 30     | 25     | 25     | 31     | 27     |
| Vars with ERR Within CSS       | 25     | 29     | 39     | 43     | 36     | 31     | 34     | 34     | 37     | 36     | 38     | 58     | 34     |
| Vars with Applicant            | 62     | 67     | 68     | 70     | 81     | 78     | 78     | 83     | 83     | 88     | 93     | 86     | 99     |
| Overall Total                  | 116    | 121    | 124    | 133    | 136    | 129    | 138    | 142    | 150    | 149    | 159    | 175    | 160    |