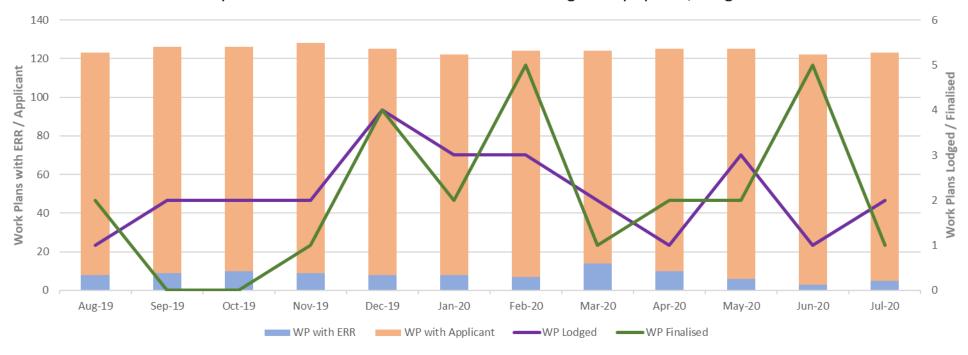

# Work Authority Work Plans & Work Plan Variations in the Regulatory System, Lodged and Finalised

This graph shows the number of Work Plans (WA) and Work Plan Variations in the regulatory system over the last 12 months.

- <u>Stacked bar graph</u> Shows the total number of Work Plans in the regulatory system.
- Line Graphs Shows the total number of Work Plans that were lodged / finalised for the calendar month.

(WORK AUTHORITY)