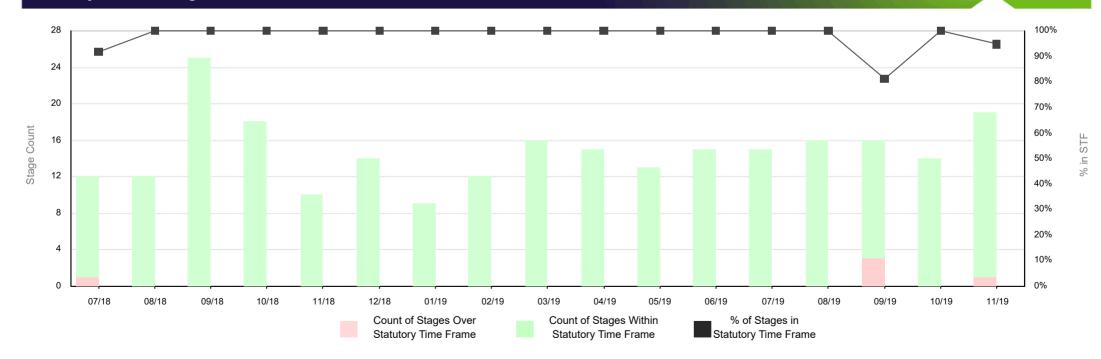

| 94%      | 2                       | 0        | 2      | 2       | 100%               | 7  | 1        | 10     | 11             | 91%      | 18 | 2        | 32     | 34      | 94%      |
| FY 2020 Q2 | 25               | 1        | 32     | 33         | 97%      | 5                       | 0        | 6      | 6       | 100%               | 5  | 0        | 7      | 7              | 100%     | 15 | 1        | 19     | 20      | 95%      |

<sup>\*</sup> To end of Nov 2019

Work Plan (Exploration) includes Exploration, Mining, Prospecting and Retention Licences Work Plan (Mining) includes Mining and Prospecting Licences

In STF - Within Statutory Time Frame

**Over STF** - Over Statutory Time Frame

% in STF - Stages In STF / Total Stages

## **Monthly Work Plan Stage Performance Trend**