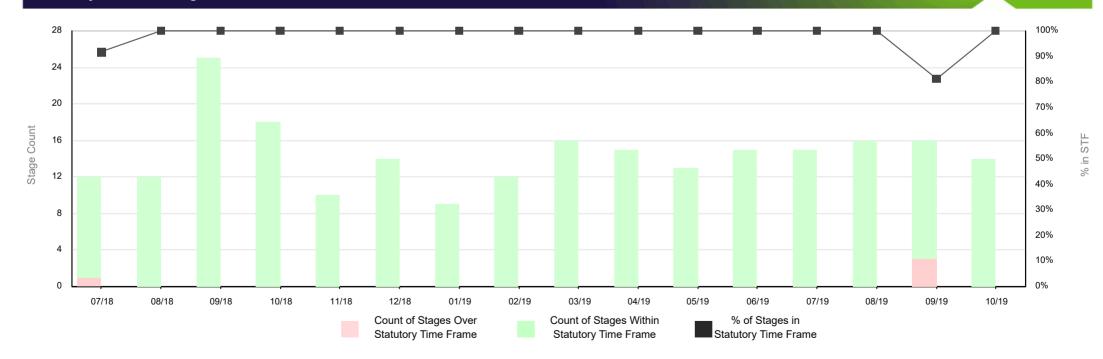

| 94%      | 2                       | 0        | 2      | 2       | 100%               | 7  | 1        | 10     | 11             | 91%      | 18 | 2        | 32     | 34      | 94%      |
| FY 2020 Q2 | 14               | 0        | 14     | 14         | 100%     | 1                       | 0        | 1      | 1       | 100%               | 3  | 0        | 3      | 3              | 100%     | 10 | 0        | 10     | 10      | 100%     |

<sup>\*</sup> To end of Oct 2019

Work Plan (Exploration) includes Exploration, Mining, Prospecting and Retention Licences Work Plan (Mining) includes Mining and Prospecting Licences

In STF - Within Statutory Time Frame

**Over STF** - Over Statutory Time Frame

% in STF - Stages In STF / Total Stages

## **Monthly Work Plan Stage Performance Trend**