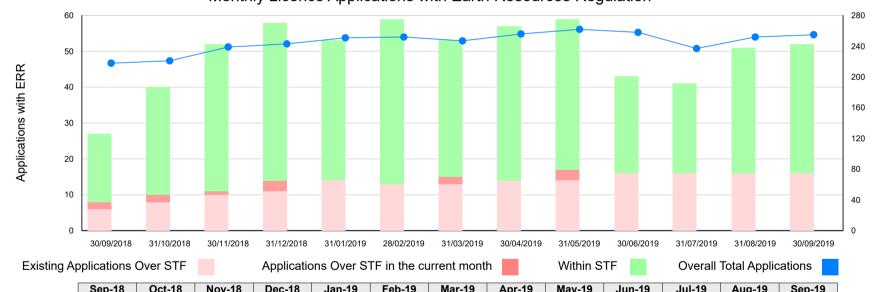

### Monthly Licence Applications with Earth Resources Regulation

Overall Total Applications

|                                | Sep-18 | Oct-18 | Nov-18 | Dec-18 | Jan-19 | Feb-19 | Mar-19 | Apr-19 | May-19 | Jun-19 | Jul-19 | Aug-19 | Sep-19 |
|--------------------------------|--------|--------|--------|--------|--------|--------|--------|--------|--------|--------|--------|--------|--------|
| Existing Apps Over STF         | 6      | 8      | 10     | 11     | 14     | 13     | 13     | 14     | 14     | 16     | 16     | 16     | 16     |
| Apps Over STF in current month | 2      | 2      | 1      | 3      | 0      | 0      | 2      | 0      | 3      | 0      | 0      | 0      | 0      |
| Total Apps Over STF            | 8      | 10     | 11     | 14     | 14     | 13     | 15     | 14     | 17     | 16     | 16     | 16     | 16     |
| Apps with ERR Within STF       | 19     | 30     | 41     | 44     | 39     | 46     | 38     | 43     | 42     | 27     | 25     | 35     | 36     |
| Apps with Applicants (inc WA)  | 191    | 181    | 187    | 185    | 198    | 193    | 194    | 199    | 203    | 215    | 211    | 201    | 203    |
| Total Applications             | 218    | 221    | 239    | 243    | 251    | 252    | 247    | 256    | 262    | 258    | 237    | 252    | 255    |