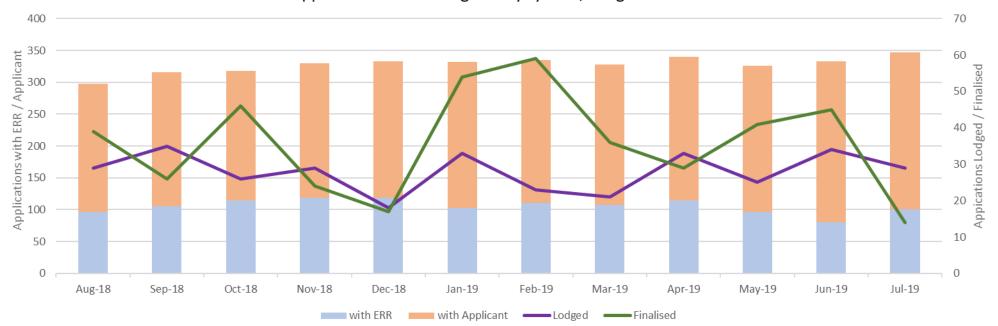

## Applications\* in the regulatory system, Lodged and Finalised

<sup>\*</sup> Licence Applications, Variations & Work Plans(minerals)

This graph shows the number of Applications in the regulatory system over the last 12 months.

- **Stacked bar graph** Shows the total number of Applications in the regulatory system.
- <u>Line Graphs</u> Shows the total number of Applications that were lodged / finalised for the calendar month.