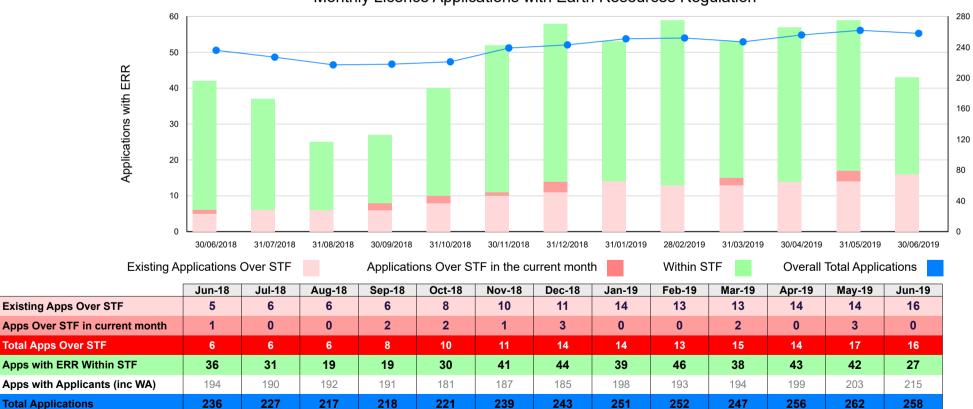

## Licence Applications Assessment Performance as at 30 June 2019

- Mineral Resources (Sustainable Development) Act 1990
  - Mining
  - Work Authority
  - Exploration
  - Retention
  - Prospecting

Shows the number of MRSDA licence applications that was with Earth Resources Regulation or the Applicant.

## **Licence Applications Assessment Performance**