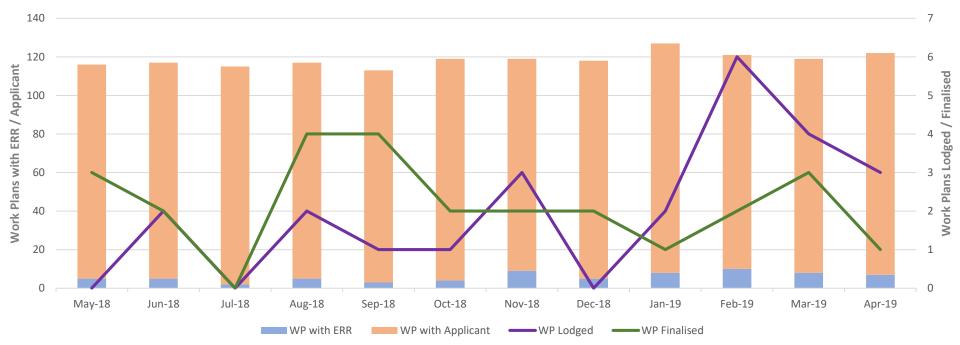

# Work Authority Work Plans in the Regulatory System, Lodged and Finalised

This graph shows the number of Work Plans (WA) in the regulatory system over the last 12 months.

- **Stacked bar graph** Shows the total number of Work Plans in the regulatory system.
- Line Graphs Shows the total number of Work Plans that were lodged / finalised for the calendar month.