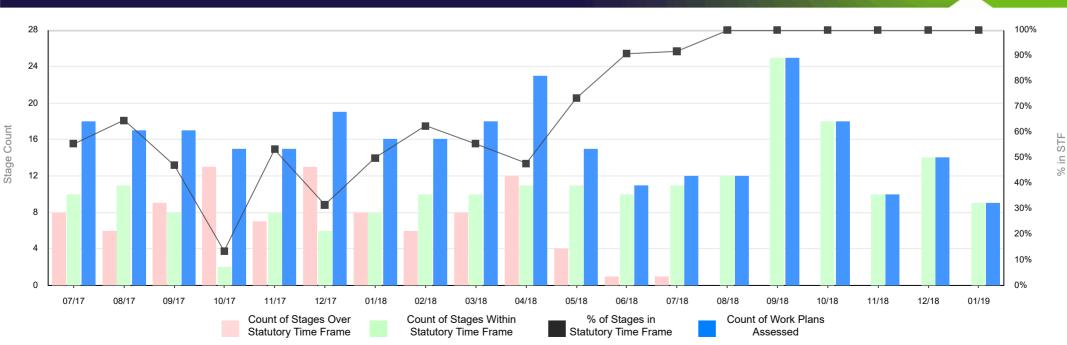

## Monthly Work Plan Performance Trend

Earth Resources Regulation - Work Plans & Work Plan Variation Assessment Performance