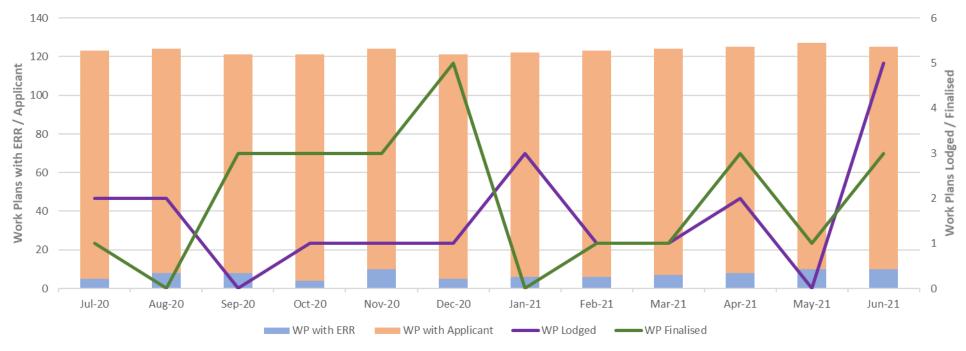

## Work Authority Work Plans & Work Plan Variations in the Regulatory System, Lodged and Finalised

This graph shows the number of Work Plans (WA) and Work Plan Variations in the regulatory system over the last 12 months.

- <u>Stacked bar graph</u> Shows the total number of Work Plans in the regulatory system.
- Line Graphs Shows the total number of Work Plans that were lodged / finalised for the calendar month.

(WORK AUTHORITY)