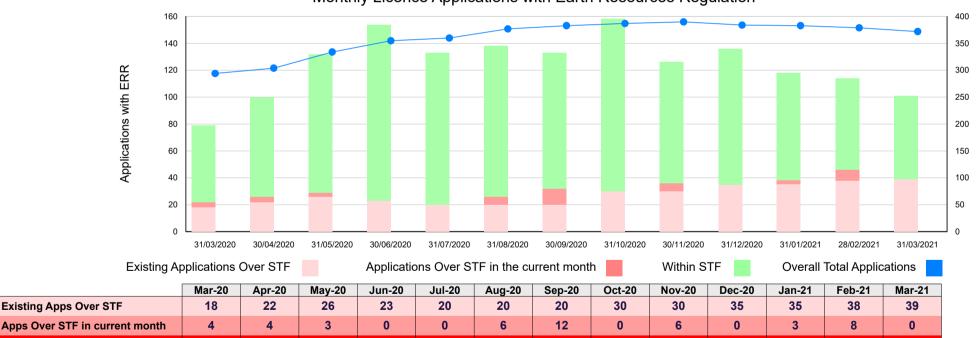

### Monthly Licence Applications with Earth Resources Regulation

Overall Total Applications