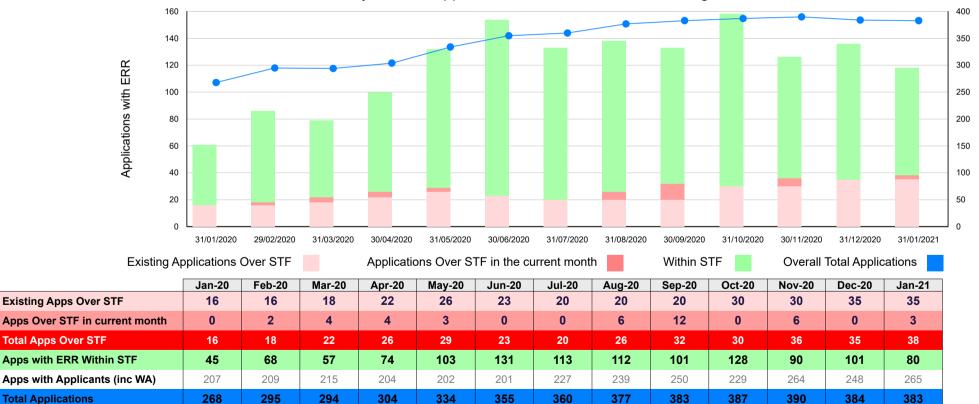

# **Licence Applications Assessment Performance**

## Licence Application numbers as at 31 Jan 2021

Monthly Licence Applications with Earth Resources Regulation