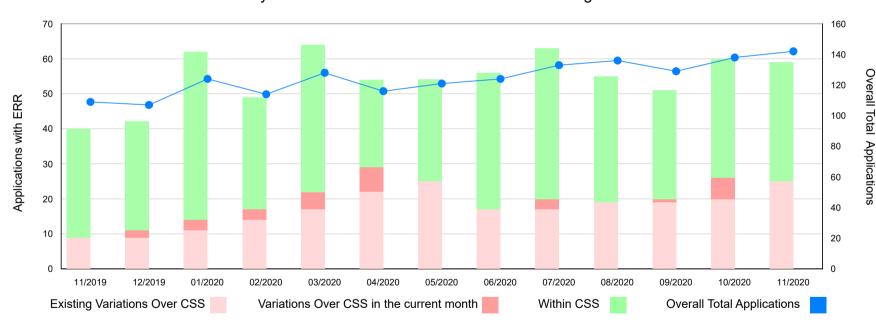

### Monthly Licence Variations with Earth Resources Regulation

|                                | Nov-19 | Dec-19 | Jan-20 | Feb-20 | Mar-20 | Apr-20 | May-20 | Jun-20 | Jul-20 | Aug-20 | Sep-20 | Oct-20 | Nov-20 |
|--------------------------------|--------|--------|--------|--------|--------|--------|--------|--------|--------|--------|--------|--------|--------|
| Existing Vars Over CSS         | 9      | 9      | 11     | 14     | 17     | 22     | 25     | 17     | 17     | 19     | 19     | 20     | 25     |
| Vars Over CSS in current month |        | 2      | 3      | 3      | 5      | 7      |        |        | 3      |        | 1      | 6      |        |
| Total Vars with ERR Over CSS   | 9      | 11     | 14     | 17     | 22     | 29     | 25     | 17     | 20     | 19     | 20     | 26     | 25     |
| Vars with ERR Within CSS       | 31     | 31     | 48     | 32     | 42     | 25     | 29     | 39     | 43     | 36     | 31     | 34     | 34     |
| Vars with Applicant            | 69     | 65     | 62     | 65     | 64     | 62     | 67     | 68     | 70     | 81     | 78     | 78     | 83     |
| Overall Total                  | 109    | 107    | 124    | 114    | 128    | 116    | 121    | 124    | 133    | 136    | 129    | 138    | 142    |