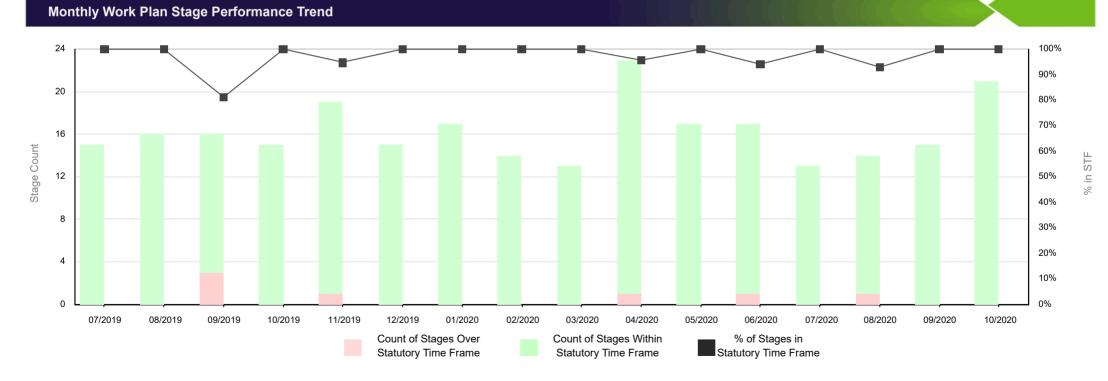

## Year on year comparison of work plan performance - Work Plans Stages and Statutory Time Frames (STF)

|    |            | FY       | 2019 - 2020 | )          | FY 2020 - 2021 |            |          |        |            |          |  |  |
|----|------------|----------|-------------|------------|----------------|------------|----------|--------|------------|----------|--|--|
|    | Work Plans | Over STF | In STF      | Tot Stages | % in STF       | Work Plans | Over STF | In STF | Tot Stages | % in STF |  |  |
| Q1 | 27         | 3        | 44          | 47         | 94%            | 25         | 1        | 41     | 42         | 98%      |  |  |
| Q2 | 34         | 1        | 48          | 49         | 98%            | 16         | 0        | 21     | 21         | 100%     |  |  |
| Q3 | 34         | 0        | 44          | 44         | 100%           | 0          | 0        | 0      | 0          |          |  |  |
| Q4 | 39         | 2        | 55          | 57         | 96%            | 0          | 0        | 0      | 0          |          |  |  |

In STF - Within Statutory Time Frame Over STF - Over Statutory Time Frame

e % in STF - Stages In STF / Total Stages