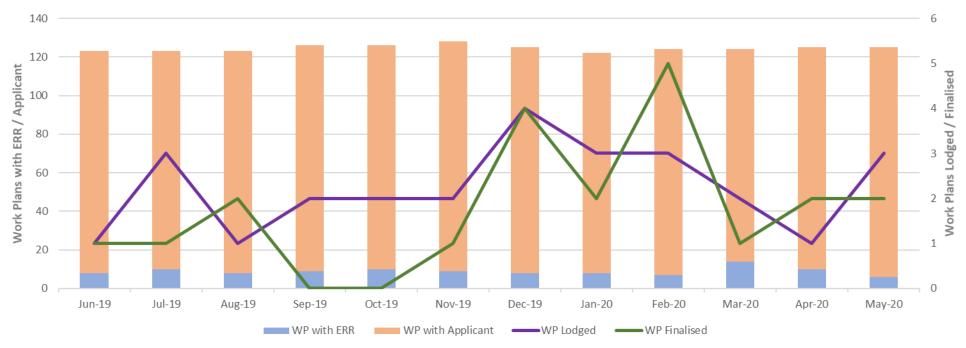

# Work Authority Work Plans & Work Plan Variations in the Regulatory System, Lodged and Finalised

This graph shows the number of Work Plans (WA) and Work Plan Variations in the regulatory system over the last 12 months.

- <u>Stacked bar graph</u> Shows the total number of Work Plans in the regulatory system.
- Line Graphs Shows the total number of Work Plans that were lodged / finalised for the calendar month.

(WORK AUTHORITY)