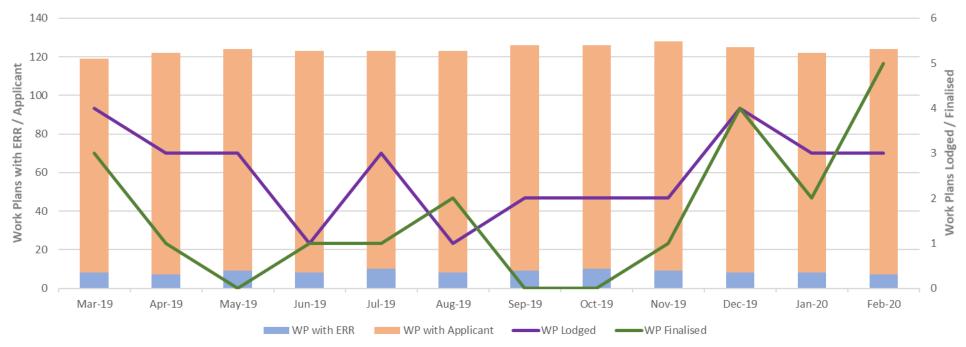

# Work Authority Work Plans & Work Plan Variations in the Regulatory System, Lodged and Finalised

This graph shows the number of Work Plans (WA) and Work Plan Variations in the regulatory system over the last 12 months.

- <u>Stacked bar graph</u> Shows the total number of Work Plans in the regulatory system.
- Line Graphs Shows the total number of Work Plans that were lodged / finalised for the calendar month.

(WORK AUTHORITY)