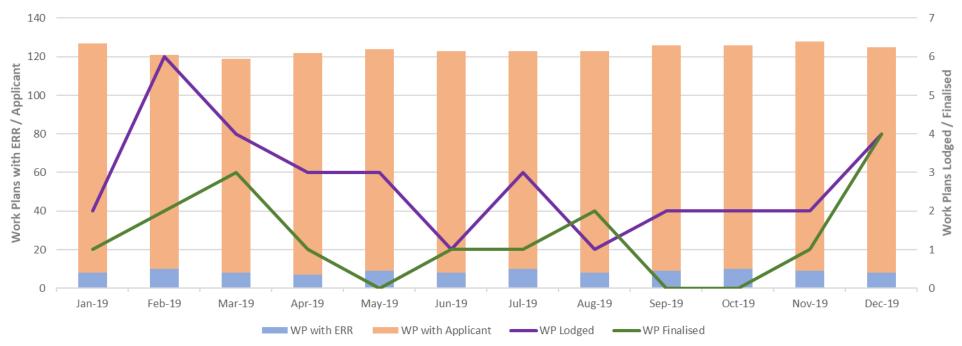

## Work Authority Work Plans in the Regulatory System, Lodged and Finalised

This graph shows the number of Work Plans (WA) and Work Plan Variations in the regulatory system over the last 12 months.

- <u>Stacked bar graph</u> Shows the total number of Work Plans in the regulatory system.
- Line Graphs Shows the total number of Work Plans that were lodged / finalised for the calendar month.