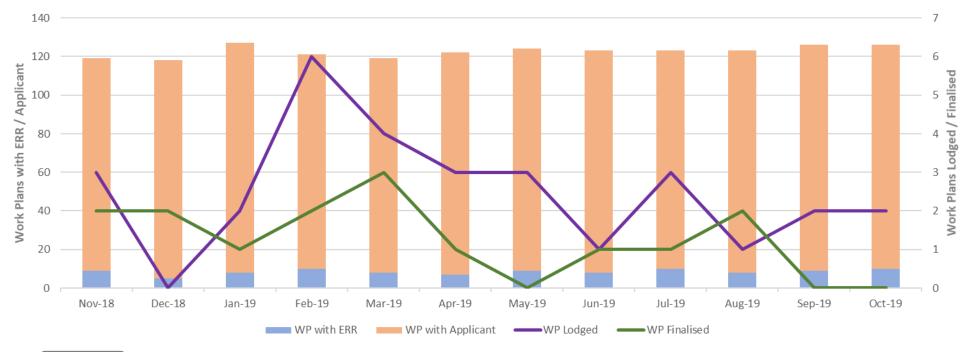

### Work Authority Work Plans in the Regulatory System, Lodged and Finalised

This graph shows the number of Work Plans (WA) in the regulatory system over the last 12 months.

- **Stacked bar graph** Shows the total number of Work Plans in the regulatory system.
- Line Graphs Shows the total number of Work Plans that were lodged / finalised for the calendar month.