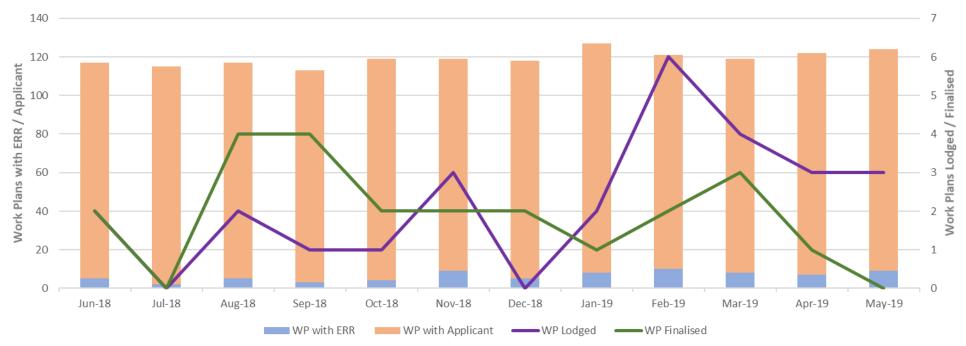

### Work Authority Work Plans in the Regulatory System, Lodged and Finalised

This graph shows the number of Work Plans (WA) in the regulatory system over the last 12 months.

- <u>Stacked bar graph</u> Shows the total number of Work Plans in the regulatory system.
- Line Graphs Shows the total number of Work Plans that were lodged / finalised for the calendar month.