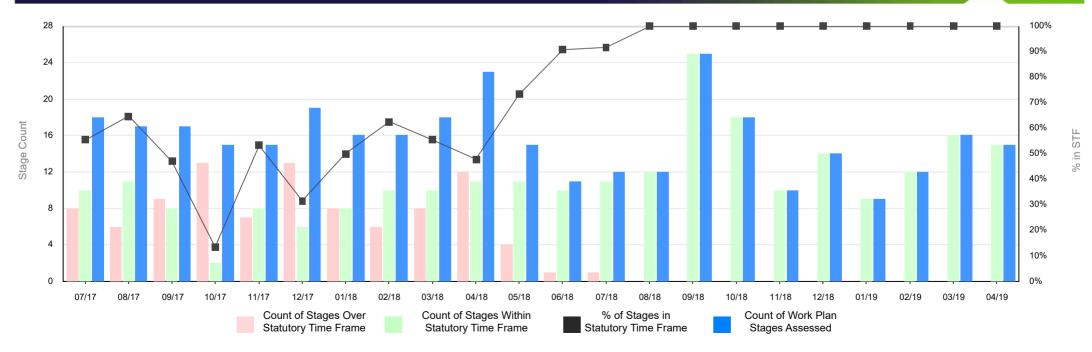

## Work Plans & Work Plan Variations Assessment Performance as at 30 April 2019

Mineral Resources (Sustainable Development) Act 1990 Work Plans and Work Plan Variations.

The report shows the number of work plan stages assessed by Earth Resources Regulation over specified period and whether the work plan stage was within statutory time frame (STF) or over statutory time frame (STF).

In STF - Within Statutory Time Frame

Over STF - Over Statutory Time Frame

% in STF - Stages In STF / Total Stages

\* To end of April 2019

## **Monthly Work Plan Performance Trend**