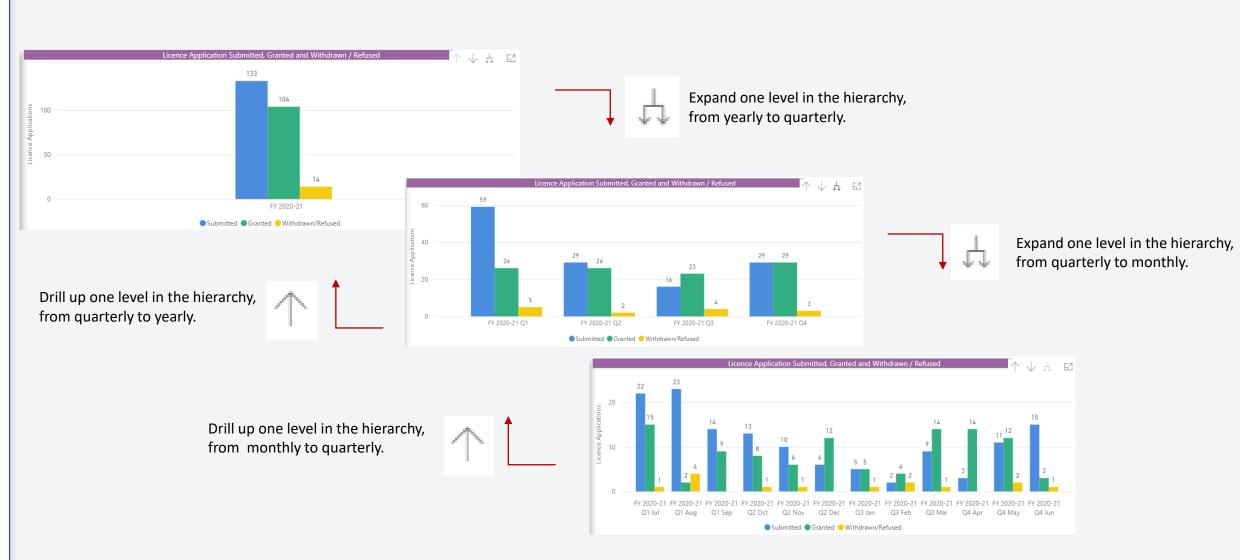

## Hierarchy buttons

Hierarchy buttons allow you to drill up and down through some of the data available in the visuals.

#### Matrix

The matrix displays summarised values for each category on each level of the date hierarchy.

Click on the + or – icons to expand or collapse the view between the different levels:

- 1. Financial Year
- 2. Quarterly
- 3. Monthly

Use these buttons to drill up to the top level and expand the matrix to drill down to the lower levels:

- 1. Financial Year
- 2. Quarterly
- 3. Monthly