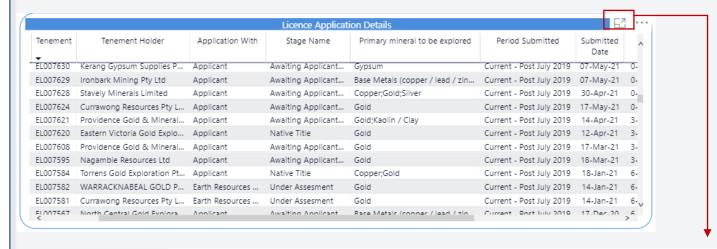

#### Focus mode

Most headers include the focus mode  $\square$  in the top right corner. This allows you to expand to full screen viewing mode to see more details.

Click on Back to report to return to the dashboard.