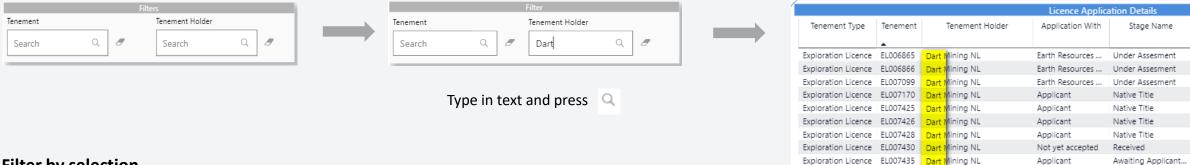

#### Filter by text

Type the text into the search field. The dashboard displays records containing the text.

The following example shows how to search for a tenement holder by filtering by name.