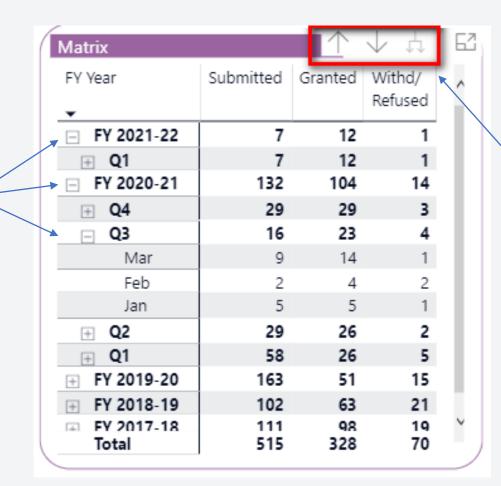

#### Matrix

The matrix displays summarised values for each category on each level of the date hierarchy.

Click on the + or – icons to expand or collapse the view between the different levels:

- 1. Financial Year
- 2. Quarterly
- 3. Monthly

Use these buttons to drill up to the top level and expand the matrix to drill down to the lower levels:

- 1. Financial Year
- 2. Quarterly
- 3. Monthly