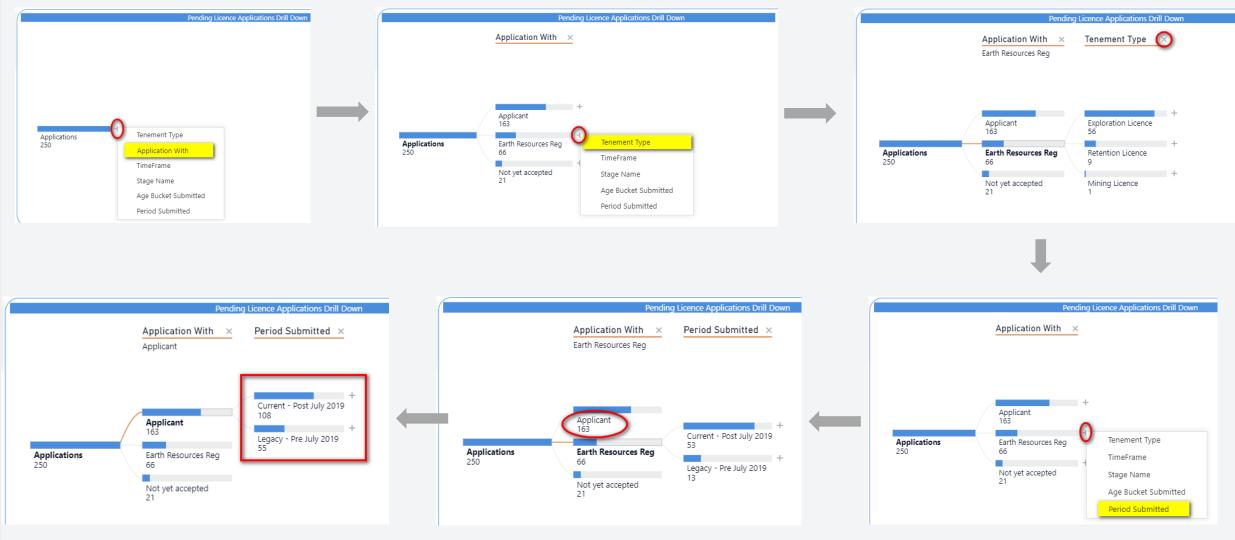

### Drill down visuals

The drill down visual feature allows you to break the data down into various categories and drill down to other categories in any order. Click on + to add a category or click on X to remove it.