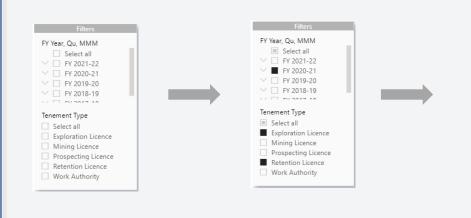

#### Filter by selection

Select one item by clicking on the box. To select multiple items, hold down the Control key and click on multiple boxes.

The following example shows how to filter by financial year and tenement types by using the Control key to select three search options.