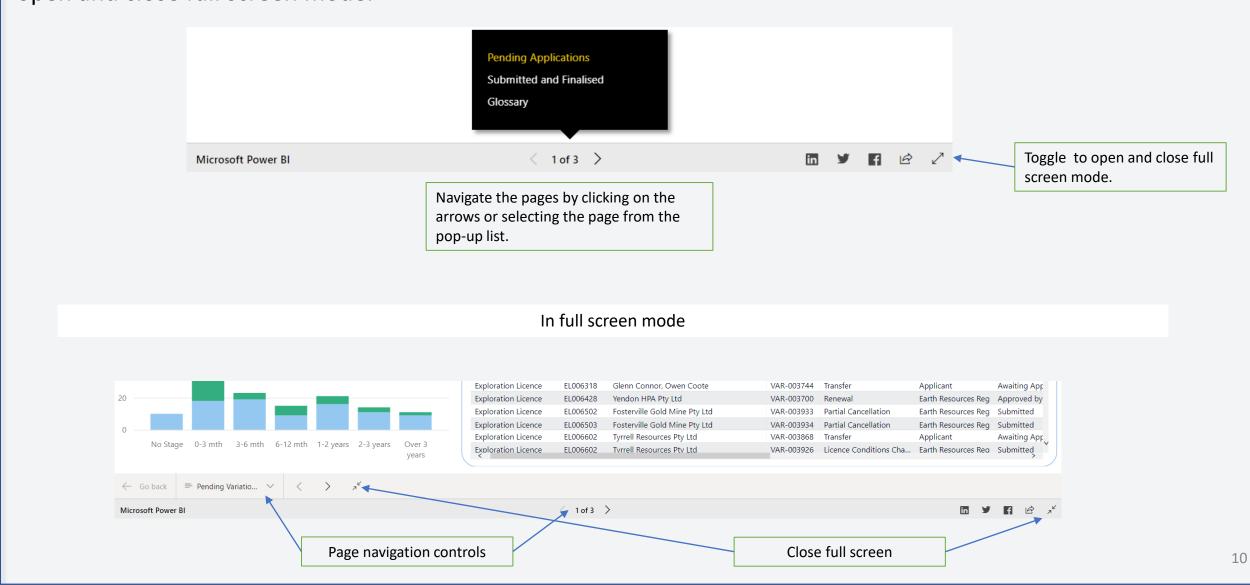

## Page navigation

Click on the navigation pane at the bottom of the window to navigate back and forward between the pages or open and close full screen mode.