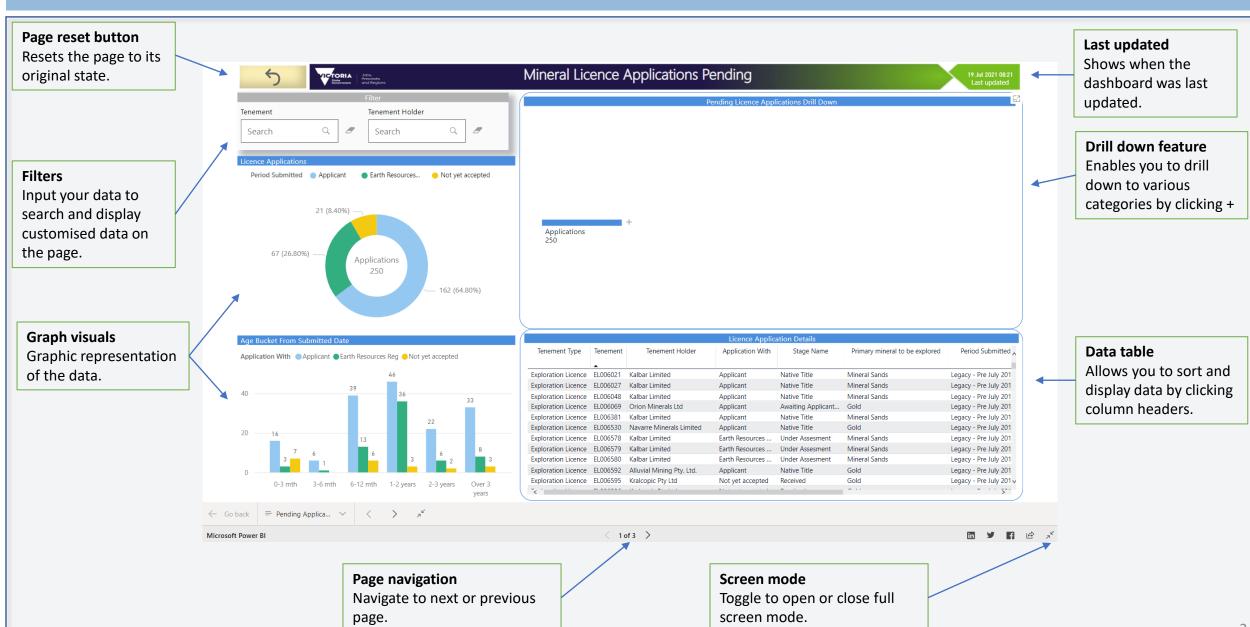

## Introduction

Interactive dashboards display key data points used to monitor Earth Resources Regulation's operational performance.

You can customise the data and how it appears in the dashboards to suit your needs.

This guide explains the common features and visuals so you can set up and navigate the dashboards.

#### Filters

Filters allow you to filter the data so you see only the information you want to see.

## Hierarchy buttons

Hierarchy buttons allow you to drill up and down through some of the data available in the visuals.

### Drill down visuals

The drill down visual feature allows you to break the data down into various categories and drill down to other categories in any order. Click on + to add a category or click on X to remove it.

#### Data visual

The data visual feature displays data in tabular form, which can be sorted by clicking on column headers and filtered according to your selections.

Sort tenement numbers ascending

Sort tenement numbers descending.

#### Focus mode

Most headers include the focus mode  $\square$  in the top right corner. This allows you to expand to full screen viewing mode to see more details.

Click on Back to report to return to the dashboard.

## Page navigation

Click on the navigation pane at the bottom of the window to navigate back and forward between the pages or open and close full screen mode.