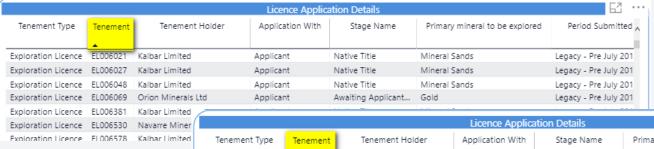

#### Data visual

The data visual feature displays data in tabular form, which can be sorted by clicking on column headers and filtered according to your selections.

Sort tenement numbers ascending

Sort tenement numbers descending.

| Tenement Type       | Tenement  | Tenement Holder            | Application With | Stage Name         | Primary mineral to be explored   | Period Submitted       | Submitted<br>Date | Age Bucket<br>Submitted | Accepted<br>Date | Age Bucket<br>Accepted | TimeFrame    |
|---------------------|-----------|----------------------------|------------------|--------------------|----------------------------------|------------------------|-------------------|-------------------------|------------------|------------------------|--------------|
| Exploration Licence | EL006021  | Kalbar Limited             | Applicant        | Native Title       | Mineral Sands                    | Legacy - Pre July 2019 | 19-May-15         | Over 3 years            | 03-May-16        | Over 3 years           | Yet to start |
| xploration Licence  | EL006027  | Kalbar Limited             | Applicant        | Native Title       | Mineral Sands                    | Legacy - Pre July 2019 | 24-Jun-15         | Over 3 years            | 05-May-16        | Over 3 years           | Yet to start |
| xploration Licence  | EL006048  | Kalbar Limited             | Applicant        | Native Title       | Mineral Sands                    | Legacy - Pre July 2019 | 24-Jun-15         | Over 3 years            | 05-May-16        | Over 3 years           | Yet to start |
| xploration Licence  | EL006069  | Orion Minerals Ltd         | Applicant        | Awaiting Applicant | Gold                             | Legacy - Pre July 2019 | 13-Jul-15         | Over 3 years            | 15-Jul-15        | Over 3 years           | Within STF   |
| xploration Licence  | EL006381  | Kalbar Limited             | Applicant        | Native Title       | Mineral Sands                    | Legacy - Pre July 2019 | 23-Aug-16         | Over 3 years            | 27-Sep-17        | Over 3 years           | Yet to start |
| xploration Licence  | EL006530  | Navarre Minerals Limited   | Applicant        | Native Title       | Gold                             | Legacy - Pre July 2019 | 26-Jun-17         | Over 3 years            | 07-Aug-17        | Over 3 years           | Within STF   |
| xploration Licence  | EL006578  | Kalbar Limited             | Earth Resources  | Under Assesment    | Mineral Sands                    | Legacy - Pre July 2019 | 18-Sep-17         | Over 3 years            | 27-Sep-17        | Over 3 years           | Over STF     |
| xploration Licence  | EL006579  | Kalbar Limited             | Earth Resources  | Under Assesment    | Mineral Sands                    | Legacy - Pre July 2019 | 18-Sep-17         | Over 3 years            | 27-Sep-17        | Over 3 years           | Over STF     |
| xploration Licence  | EL006580  | Kalbar Limited             | Earth Resources  | Under Assesment    | Mineral Sands                    | Legacy - Pre July 2019 | 18-Sep-17         | Over 3 years            | 27-Sep-17        | Over 3 years           | Over STF     |
| Exploration Licence | EL006592  | Alluvial Mining Pty. Ltd.  | Applicant        | Native Title       | Gold                             | Legacy - Pre July 2019 | 27-Nov-17         | Over 3 years            | 28-Mar-18        | Over 3 years           | Within STF   |
| xploration Licence  | EL006595  | Kralcopic Pty Ltd          | Not yet accepted | Received           | Gold                             | Legacy - Pre July 2019 | 16-Oct-17         | Over 3 years            |                  | 0-3 mth                | Yet to start |
| xploration Licence  | EL006596  | Kralcopic Pty Ltd          | Not yet accepted | Received           | Gold                             | Legacy - Pre July 2019 | 16-Oct-17         | Over 3 years            |                  | 0-3 mth                | Yet to start |
| xploration Licence  | EL006645  | Agricoal Pty Ltd           | Not yet accepted | Received           | Brown Coal                       | Legacy - Pre July 2019 | 28-Nov-17         | Over 3 years            |                  | 0-3 mth                | Yet to start |
| xploration Licence  | EL006648  | A.C.N. 621 494 308 Pty Ltd | Applicant        | Native Title       | Gold                             | Legacy - Pre July 2019 | 28-Nov-17         | Over 3 years            | 08-Jan-18        | Over 3 years           | Within STF   |
| Evnloration Licence | FI 006713 | Mercator Gold Australia Pt | Annlicant        | Native Title       | Rase Metals (conner / lead / zin | Legacy - Pre July 2019 | 20-Feh-18         | Over 3 years            | 31-Mar-21        | 3-6 mth                | Vet to start |