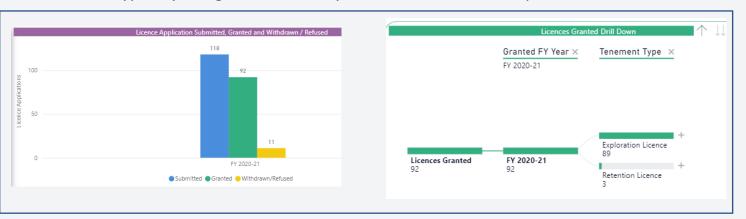

### Drill down visuals

The drill down visual feature allows you to break the data down into various categories and drill down to other categories in any order. Click on + to add a category or click on X to remove it.