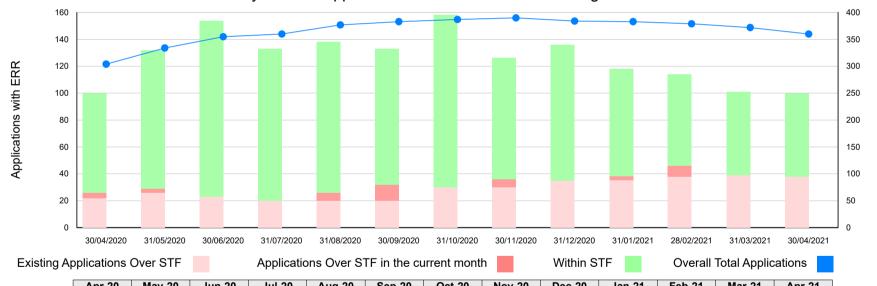

#### Monthly Licence Applications with Earth Resources Regulation

Overall Total Applications

|                                | Apr-20 | May-20 | Jun-20 | Jul-20 | Aug-20 | Sep-20 | Oct-20 | Nov-20 | Dec-20 | Jan-21 | Feb-21 | Mar-21 | Apr-21 |
|--------------------------------|--------|--------|--------|--------|--------|--------|--------|--------|--------|--------|--------|--------|--------|
| Existing Apps Over STF         | 22     | 26     | 23     | 20     | 20     | 20     | 30     | 30     | 35     | 35     | 38     | 39     | 38     |
| Apps Over STF in current month | 4      | 3      | 0      | 0      | 6      | 12     | 0      | 6      | 0      | 3      | 8      | 0      | 0      |
| Total Apps Over STF            | 26     | 29     | 23     | 20     | 26     | 32     | 30     | 36     | 35     | 38     | 46     | 39     | 38     |
| Apps with ERR Within STF       | 74     | 103    | 131    | 113    | 112    | 101    | 128    | 90     | 101    | 80     | 68     | 62     | 62     |
| Apps with Applicants (inc WA)  | 204    | 202    | 201    | 227    | 239    | 250    | 229    | 264    | 248    | 265    | 265    | 271    | 260    |
| Total Applications             | 304    | 334    | 355    | 360    | 377    | 383    | 387    | 390    | 384    | 383    | 379    | 372    | 360    |