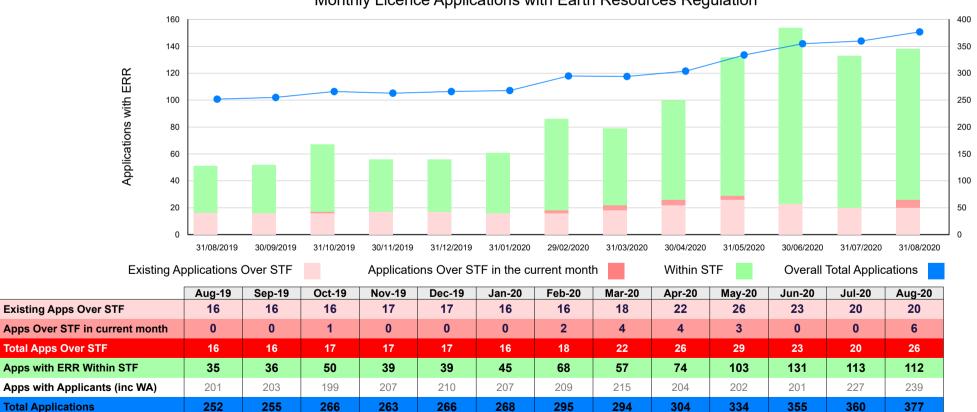

### Licence Application numbers as at 31 August 2020

|                                    | Over Statutory<br>Time Frame | Within Statutory<br>Time Frame | Total<br>Applications |
|------------------------------------|------------------------------|--------------------------------|-----------------------|
| With Applicant                     | 7                            | 232                            | 239                   |
| With Earth Resources<br>Regulation | 26                           | 112                            | 138                   |
| Total<br>Applications              | 33                           | 344                            | 377                   |