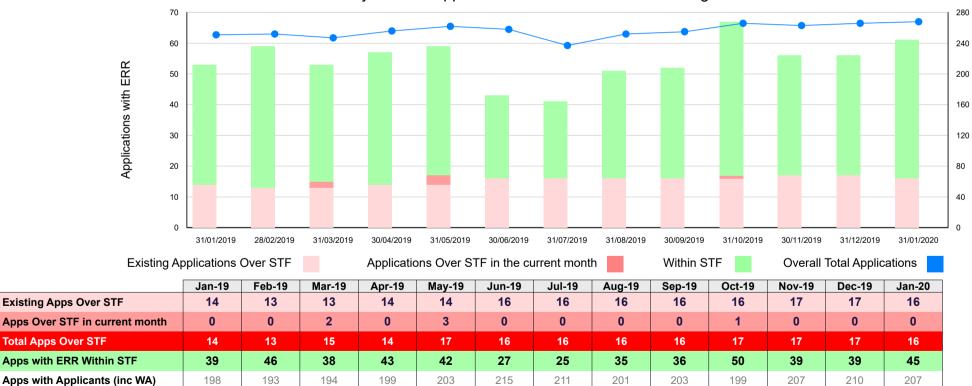

### Monthly Licence Applications with Earth Resources Regulation

262

256

258

237

252

255

266

263

Overall Total Applications

266

268