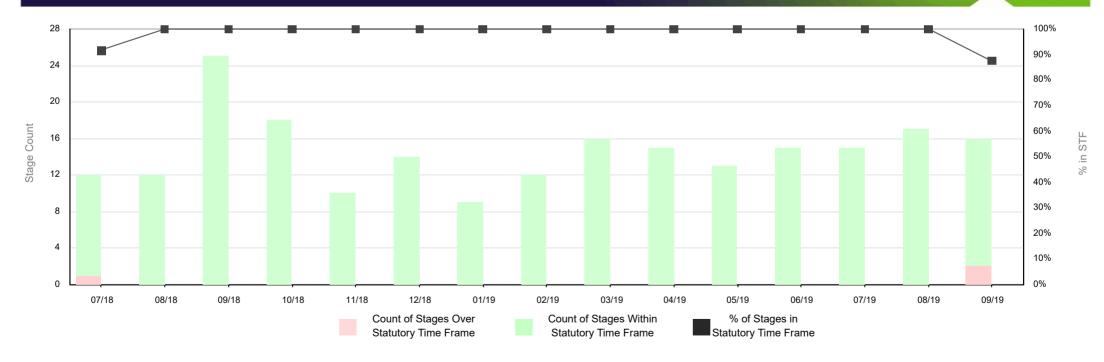

| 100%     | 2                       | 0        | 2      | 2       | 100%               | 6  | 0        | 13     | 13             | 100%     | 20 | 0        | 28     | 28      | 100%     |
| FY 2020 Q1 | 27               | 2        | 46     | 48         | 96%      | 2                       | 0        | 2      | 2       | 100%               | 7  | 0        | 12     | 12             | 100%     | 18 | 2        | 32     | 34      | 94%      |

<sup>\*</sup> To end of Sept 2019

Work Plan (Exploration) includes Exploration, Mining, Prospecting and Retention Licences Work Plan (Mining) includes Mining and Prospecting Licences In STF - Within Statutory Time Frame **Over STF** - Over Statutory Time Frame

% in STF - Stages In STF / Total Stages

## **Monthly Work Plan Stage Performance Trend**