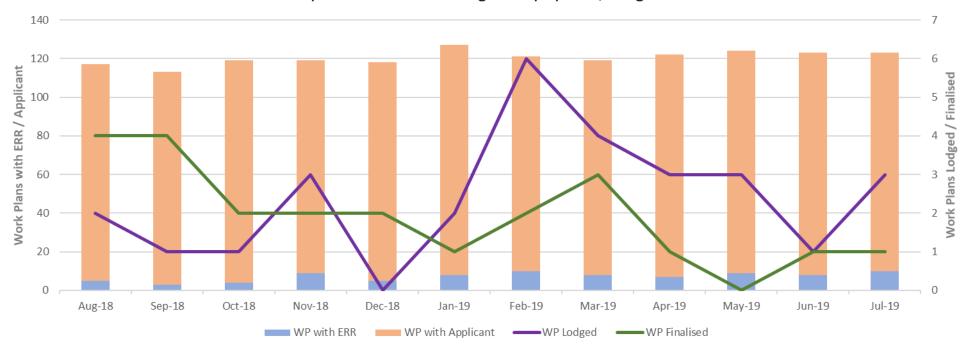

### Work Authority Work Plans in the Regulatory System, Lodged and Finalised

This graph shows the number of Work Plans (WA) in the regulatory system over the last 12 months.

- **Stacked bar graph** Shows the total number of Work Plans in the regulatory system.
- Line Graphs Shows the total number of Work Plans that were lodged / finalised for the calendar month.