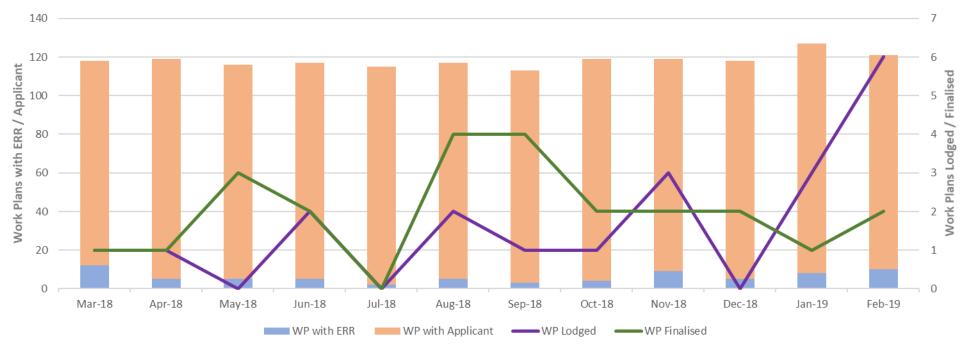

# Work Authority Work Plans in the Regulatory System, Lodged and Finalised

This graph shows the number of Work Plans (WA) in the regulatory system over the last 12 months.

- <u>Stacked bar graph</u> Shows the total number of Work Plans in the regulatory system.
- Line Graphs Shows the total number of Work Plans that were lodged / finalised for the calendar month.