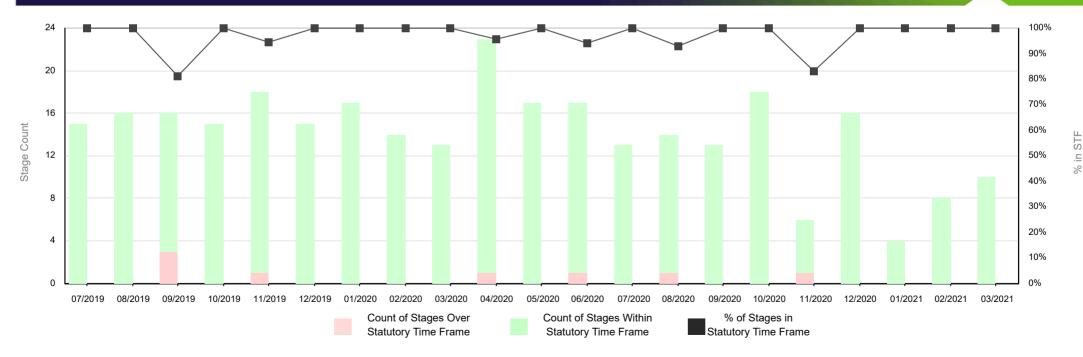

4                       | 0        | 4      | 4       | 100%               | 6  | 0        | 7      | 7              | 100%     | 20 | 1        | 28     | 29      | 97%      |
| FY 2021 Q3 | 15               | 0        | 22     | 22         | 100%     | 3                       | 0        | 4      | 4       | 100%               | 1  | 0        | 1      | 1              | 100%     | 11 | 0        | 17     | 17      | 100%     |

\* To end of Mar 2021

Work Plan (Exploration) - includes Exploration, Mining, Prospecting and Retention Licences Work Plan (Mining) - includes Mining and Prospecting Licences Work Plan(WA) - Work Authority In STF - Within Statutory Time Frame Over STF - Over Statutory Time Frame % in STF - Stages In STF / Total Stages

## Monthly Work Plan Stage Performance Trend