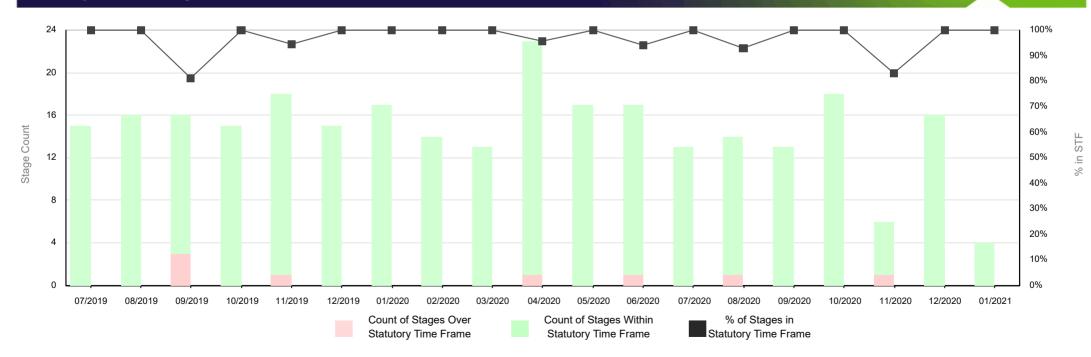

## **Monthly Work Plan Stage Performance Trend**

In STF - Within Statutory Time Frame

**Over STF** - Over Statutory Time Frame