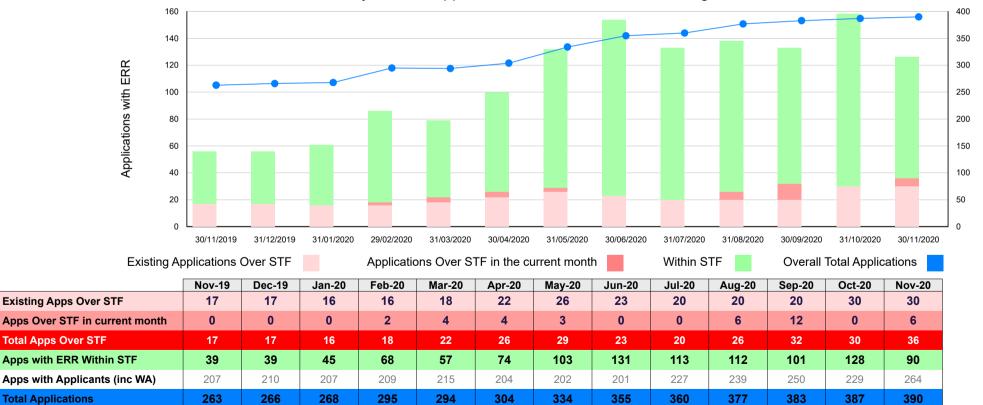

### Licence Application numbers as at 30 Nov 2020

120 days with department 120 days with department 90 days with department 90 days with department N/A

|                                    | Over Statutory<br>Time Frame | Within Statutory<br>Time Frame | Total<br>Applications |
|------------------------------------|------------------------------|--------------------------------|-----------------------|
| With Applicant                     | 7                            | 257                            | 264                   |
| With Earth Resources<br>Regulation | 36                           | 90                             | 126                   |
| Total<br>Applications              | 43                           | 347                            | 390                   |

Monthly Licence Applications with Earth Resources Regulation

Overall Total Applications