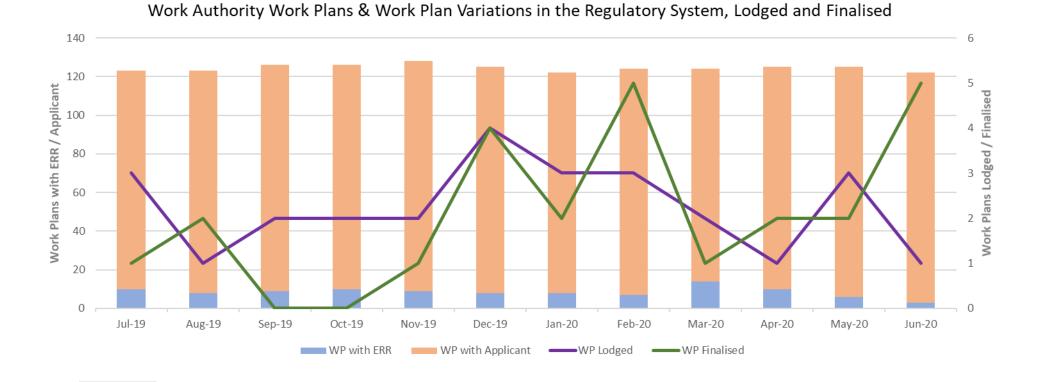

(WORK AUTHORITY)

This graph shows the number of Work Plans (WA) and Work Plan Variations in the regulatory system over the last 12 months.

- **<u>Stacked bar graph</u>** Shows the total number of Work Plans in the regulatory system.
- Line Graphs Shows the total number of Work Plans that were lodged / finalised for the calendar month.