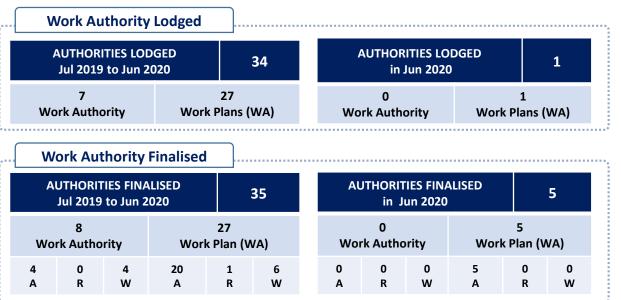

### Work Authorities and Work Plans / Work Plan Variations Lodged and Finalised

Rock type – Work Authority and Work Plans approved Jul 2019 to Jun 2020

### Work Authorities lodged:

Shows the total number of Work Authority, Work Plans (WA) and Work Plan Variations(WA) lodged over a 12 month period since Jul 2019 and the number of applications lodged in Jun 2020.

#### Work Authorities Finalised:

Shows the total number of Work Authority , Work Plans (WA) and Work Plan Variations(WA) finalised over a 12 month period since Jul 2019 and those that were finalised in Jun 2020. Finalised work plans are those that were Approved, Refused or Withdrawn.