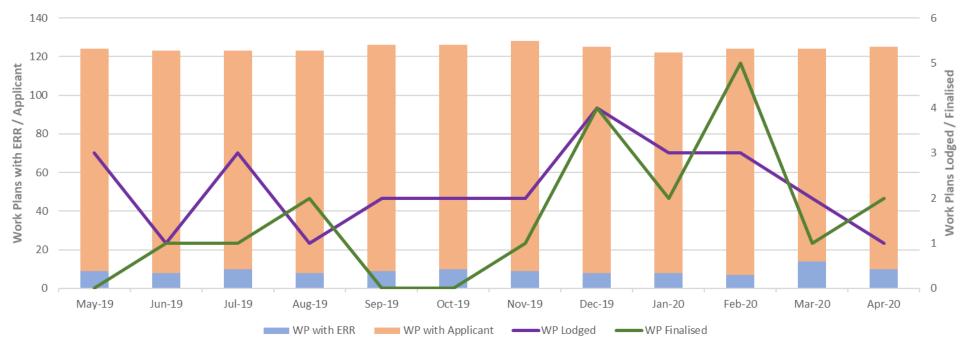

# Work Authority Work Plans & Work Plan Variations in the Regulatory System, Lodged and Finalised

This graph shows the number of Work Plans (WA) and Work Plan Variations in the regulatory system over the last 12 months.

- <u>Stacked bar graph</u> Shows the total number of Work Plans in the regulatory system.
- Line Graphs Shows the total number of Work Plans that were lodged / finalised for the calendar month.

(WORK AUTHORITY)