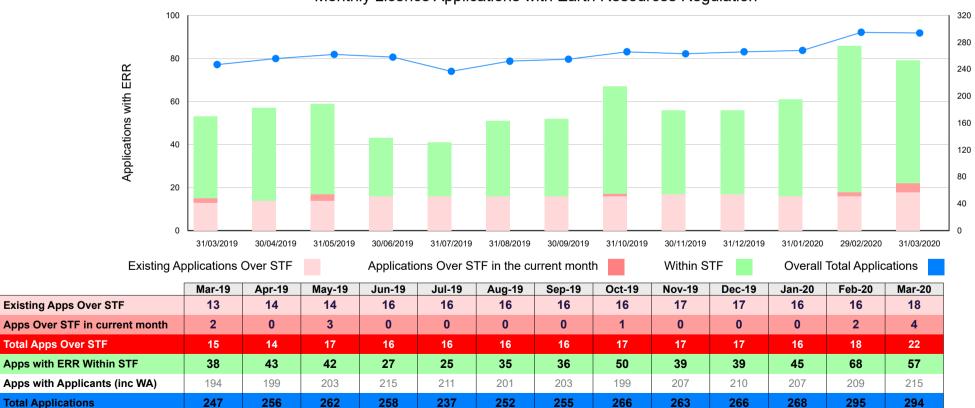

### Monthly Licence Applications with Earth Resources Regulation

Overall Total Applications