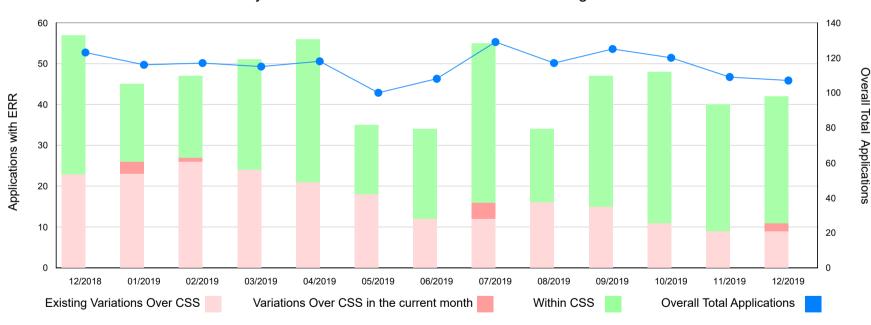

### Monthly Licence Variations with Earth Resources Regulation

|                                | Dec-18 | Jan-19 | Feb-19 | Mar-19 | Apr-19 | May-19 | Jun-19 | Jul-19 | Aug-19 | Sep-19 | Oct-19 | Nov-19 | Dec-19 |
|--------------------------------|--------|--------|--------|--------|--------|--------|--------|--------|--------|--------|--------|--------|--------|
| Existing Vars Over CSS         | 23     | 23     | 26     | 24     | 21     | 18     | 12     | 12     | 16     | 15     | 11     | 9      | 9      |
| Vars Over CSS in current month |        | 3      | 1      |        |        |        |        | 4      |        |        |        |        | 2      |
| Total Vars with ERR Over CSS   | 23     | 26     | 27     | 24     | 21     | 18     | 12     | 16     | 16     | 15     | 11     | 9      | 11     |
| Vars with ERR Within CSS       | 34     | 19     | 20     | 27     | 35     | 17     | 22     | 39     | 18     | 32     | 37     | 31     | 31     |
| Vars with Applicant            | 66     | 71     | 70     | 64     | 62     | 65     | 74     | 74     | 83     | 78     | 72     | 69     | 65     |
| Overall Total                  | 123    | 116    | 117    | 115    | 118    | 100    | 108    | 129    | 117    | 125    | 120    | 109    | 107    |