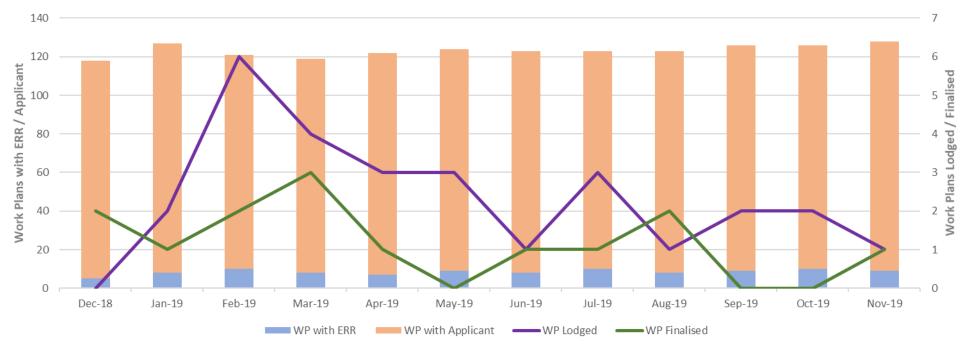

# Work Authority Work Plans in the Regulatory System, Lodged and Finalised

This graph shows the number of Work Plans (WA) and Work Plan Variations in the regulatory system over the last 12 months.

- <u>Stacked bar graph</u> Shows the total number of Work Plans in the regulatory system.
- Line Graphs Shows the total number of Work Plans that were lodged / finalised for the calendar month.