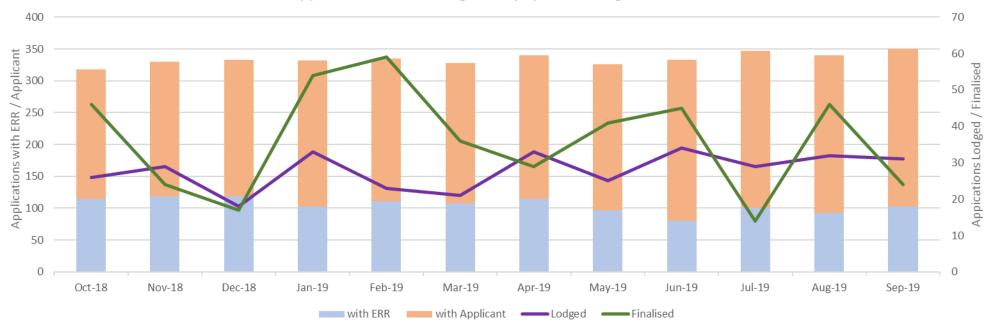

## Applications\* in the regulatory system, Lodged and Finalised

\* Licence Applications, Variations & Work Plans(minerals)

This graph shows the number of Applications in the regulatory system over the last 12 months.

- **Stacked bar graph** Shows the total number of Applications in the regulatory system.
- Line Graphs Shows the total number of Applications that were lodged / finalised for the calendar month.