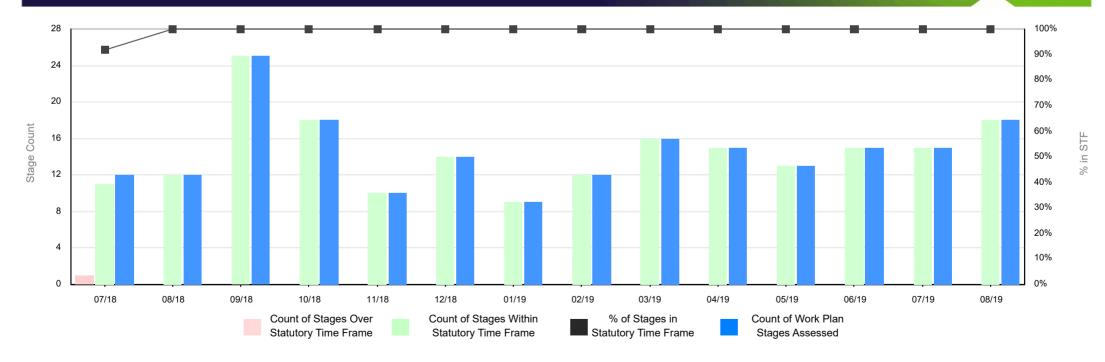

## Work Plans & Work Plan Variation Stages Assessment Performance as at 31 August 2019

Mineral Resources (Sustainable Development) Act 1990 Work Plans and Work Plan Variations.

The report shows the number of work plan stages assessed by Earth Resources Regulation over specified period and whether the work plan stage was within statutory time frame (STF) or over statutory time frame (STF).

## **Monthly Work Plan Stage Performance Trend**