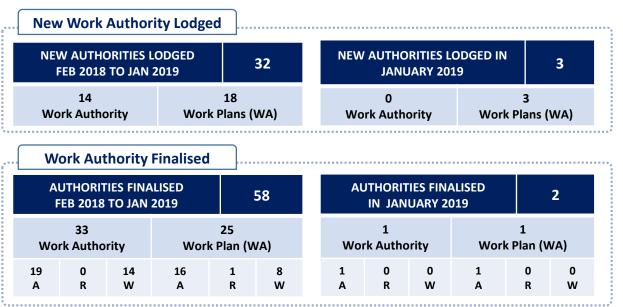

## New Work Authorities and Work Plans Lodged and Finalised

Rock type – Work Authority and Work Plans approved Feb 2018 to Jan 2019

#### New Work Authorities lodged:

Shows the total number of Work Authority and Work Plans (WA) lodged over a 12 month period since February 2018 and the number of applications lodged in January 2019.

#### Work Authorities Finalised:

Shows the total number of Work Authority and Work Plans (WA) finalised over a 12 month period since February 2018 and those that were finalised in January 2019. Finalised work plans are those that were Approved, Refused or Withdrawn.