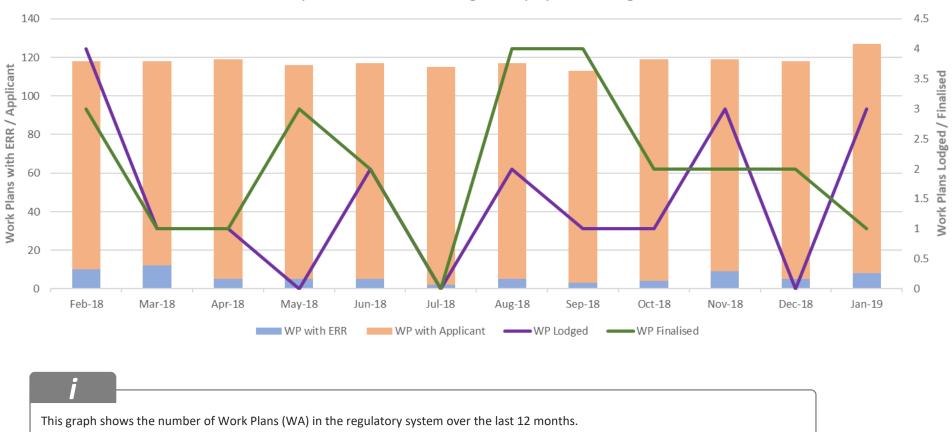

(WORK AUTHORITY)

Work Authority Work Plans in the Regulatory System, Lodged and Finalised

- <u>Stacked bar graph</u> Shows the total number of Work Plans in the regulatory system.
- Line Graphs Shows the total number of Work Plans that were lodged / finalised for the calendar month.