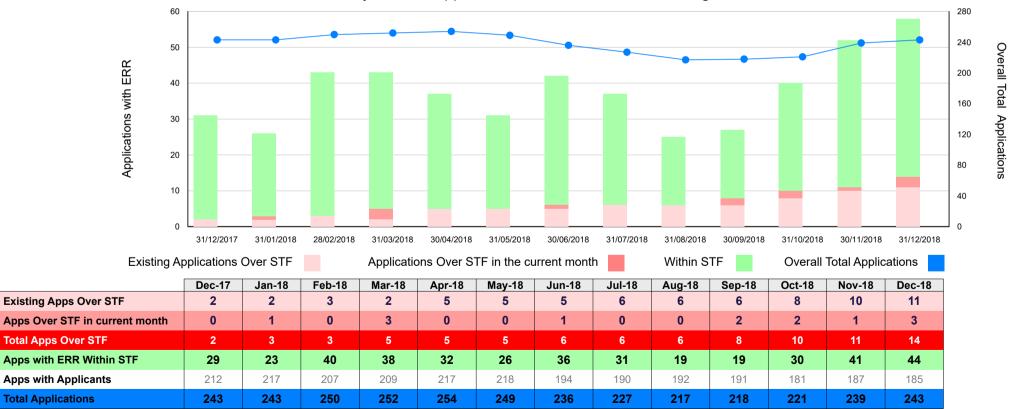

## Licence Applications Assessment Performance as at 31 December 2018

- Mineral Resources (Sustainable Development) Act 1990
  - Mining
  - Work Authority
  - Exploration
  - Retention
  - Prospecting

Shows the number of MRSDA licence applications that was with Earth Resources Regulation or the Applicant.

## **Licence Applications Assessment Performance**

|                                    | Over Statutory<br>Time Frame | Within Statutory<br>Time Frame | Total<br>Applications |
|------------------------------------|------------------------------|--------------------------------|-----------------------|
| With Applicant                     | 0                            | 185                            | 185                   |
| With Earth Resources<br>Regulation | 14                           | 44                             | 58                    |
| Total<br>Applications              | 14                           | 229                            | 243                   |