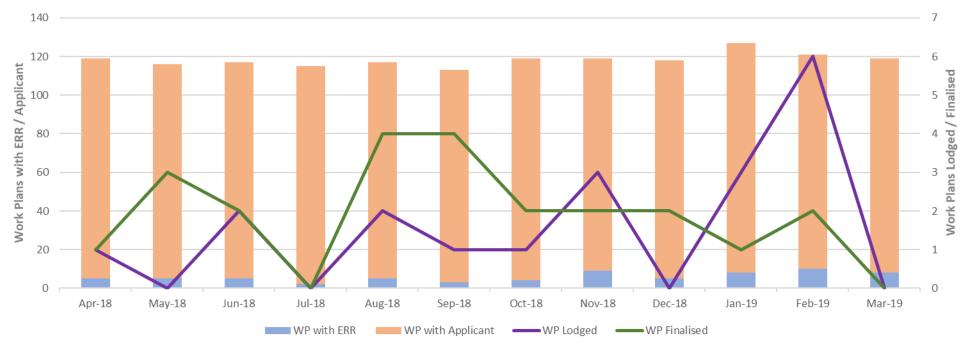

## Work Authority Work Plans in the Regulatory System, Lodged and Finalised

This graph shows the number of Work Plans (WA) in the regulatory system over the last 12 months.

- **Stacked bar graph** Shows the total number of Work Plans in the regulatory system.
- Line Graphs Shows the total number of Work Plans that were lodged / finalised for the calendar month.